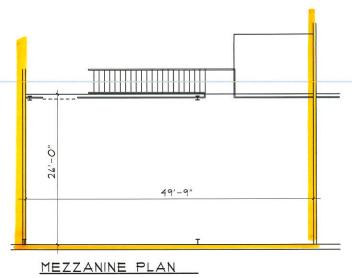

### **OFFERING SUMMARY**

Available SF: 4,327 SF

8,942 SF (Divisible)

#### **PROPERTY OVERVIEW**

 $865\ \mbox{West Liberty Street},$  Suite  $100\ \mbox{is 4,327 SF of office/warehouse space for lease including a 1,294 SF mezzanine.}$ 

Signage can be placed on the building.

Located five miles west of Interstate 71 and State Route 18 interchange. Only one mile west of busy Medina Square in the City of Medina. West Liberty Street is SR-18 and becomes Norwalk Road at the city limits. From this location, one has easy access to Lorain County, Cleveland, Columbus, Akron, the Ohio Turnpike, and Cleveland Hopkins Airport.

Lease Rate: \$10.00 SF/yr (NNN

+CAM; NNN)

#### PROPERTY HIGHLIGHTS

- One Overhead Door
- 21 Ft Ceiling Height
- Sprinkler

Zoning: I-1 Industrial

· Ample Parking





# Floorplan



### Floor Plans



## Location Maps



# Drive Time Map