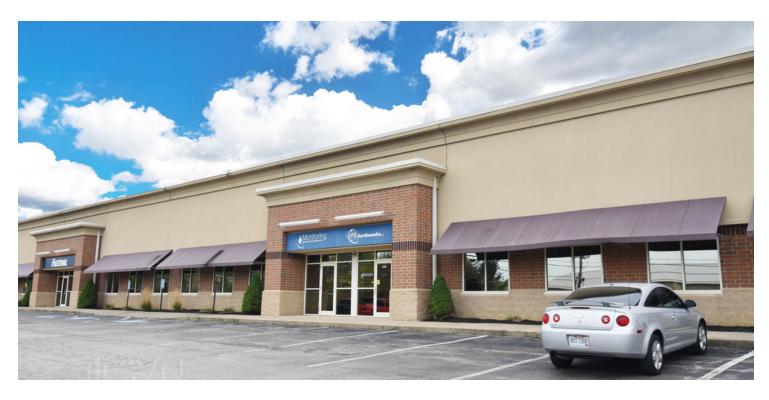

#### **PROPERTY OVERVIEW**

 $865\ \mbox{West Liberty Street},$  Suite  $100\ \mbox{is 4,327 SF of office/warehouse space for lease including a 1,294 SF mezzanine.}$ 

Signage can be placed on the building.

Located five miles west of Interstate 71 and State Route 18 interchange. Only one mile west of busy Medina Square in the City of Medina. West Liberty Street is SR-18 and becomes Norwalk Road at the city limits. From this location, one has easy access to Lorain County, Cleveland, Columbus, Akron, the Ohio Turnpike, and Cleveland Hopkins Airport.