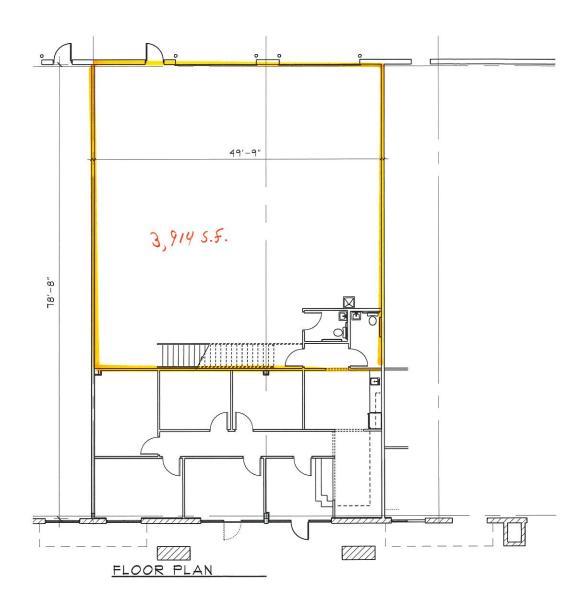

y



### **OFFERING SUMMARY**

Available SF: 4,327 SF

8,942 SF (Divisible)

#### **PROPERTY OVERVIEW**

 $865\ \mbox{West Liberty Street},$  Suite  $100\ \mbox{is 4,327 SF of office/warehouse space for lease including a 1,294 SF mezzanine.}$ 

Signage can be placed on the building.

Located five miles west of Interstate 71 and State Route 18 interchange. Only one mile west of busy Medina Square in the City of Medina. West Liberty Street is SR-18 and becomes Norwalk Road at the city limits. From this location, one has easy access to Lorain County, Cleveland, Columbus, Akron, the Ohio Turnpike, and Cleveland Hopkins Airport.

Lease Rate: \$10.00 SF/yr (NNN

+CAM; NNN)

#### PROPERTY HIGHLIGHTS

- One Overhead Door
- 21 Ft Ceiling Height
- Sprinkler

Zoning: I-1 Industrial

· Ample Parking





# Floorplan



### Floor Plans



## Location Maps



# Drive Time Map