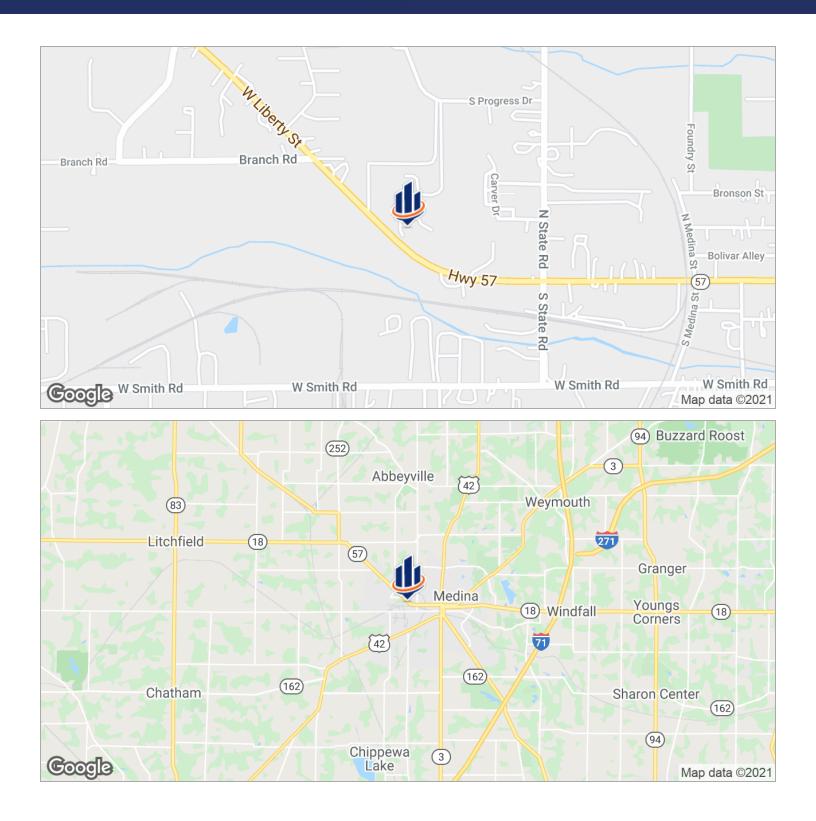

## Location Maps

Located five miles west of Interstate 71 and State Route 18 interchange. Only one mile west of busy Medina Square in the City of Medina. West Liberty Street is SR-18 and becomes Norwalk Road at the city limits. From this location, one has easy access to Lorain County, Cleveland, Columbus, Akron, the Ohio Turnpike, and Cleveland Hopkins Airport.