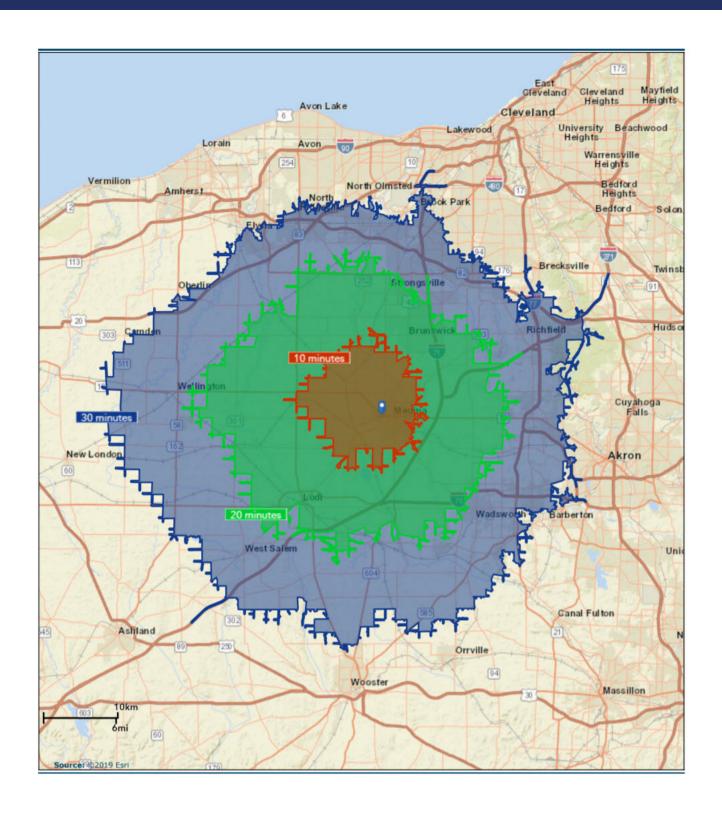

#### **PROPERTY OVERVIEW**

 $865\ \mbox{West Liberty Street},$  Suite  $100\ \mbox{is 4,327 SF of office/warehouse space for lease including a 1,294 SF mezzanine.}$ 

Signage can be placed on the building.

Located five miles west of Interstate 71 and State Route 18 interchange. Only one mile west of busy Medina Square in the City of Medina. West Liberty Street is SR-18 and becomes Norwalk Road at the city limits. From this location, one has easy access to Lorain County, Cleveland, Columbus, Akron, the Ohio Turnpike, and Cleveland Hopkins Airport.

Lease Rate: \$10.00 SF/yr (NNN

+CAM; NNN)

#### PROPERTY HIGHLIGHTS

- One Overhead Door
- 21 Ft Ceiling Height
- Sprinkler

Zoning: I-1 Industrial

· Ample Parking





# Floorplan



### Floor Plans



## Location Maps



# Drive Time Map