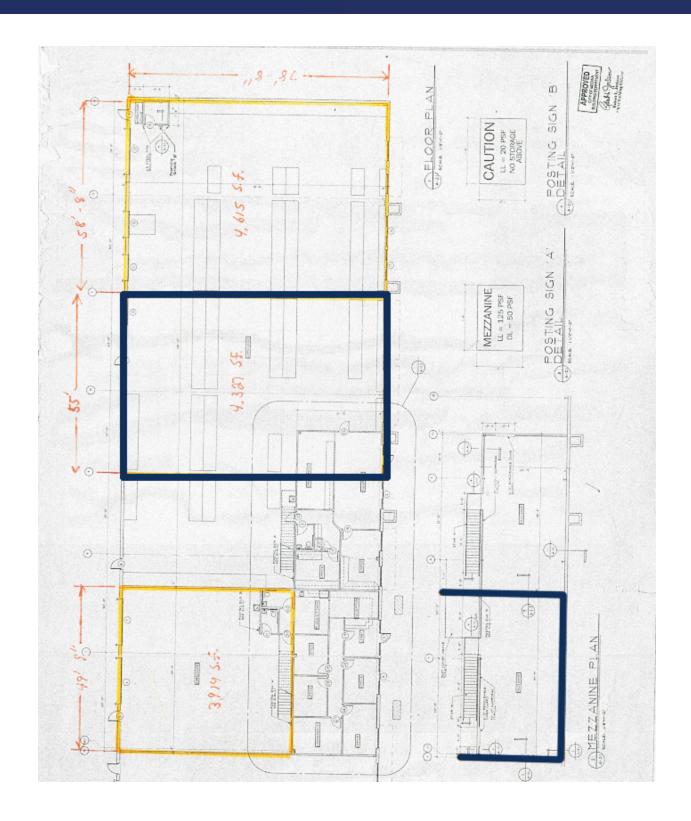

# Floorplan

### **OFFERING SUMMARY**

Available SF: 4,327 SF

8,942 SF (Divisible)

#### **PROPERTY OVERVIEW**

 $865\ \mbox{West Liberty Street},$  Suite  $100\ \mbox{is 4,327 SF of office/warehouse space for lease including a 1,294 SF mezzanine.}$ 

Signage can be placed on the building.