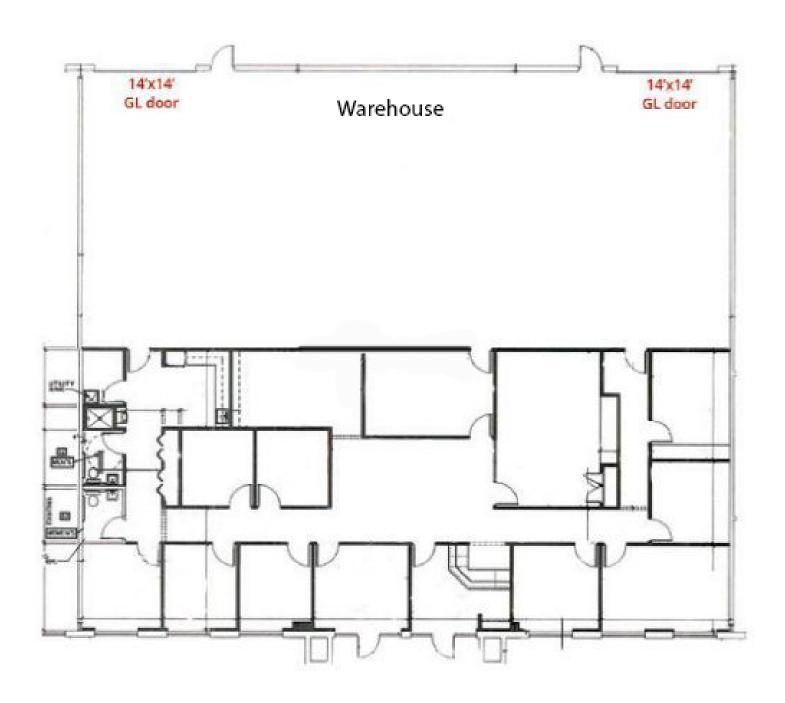

### Floor Plans

#### **PROPERTY OVERVIEW**

 $865\ \mbox{West Liberty Street},$  Suite  $100\ \mbox{is 4,327 SF of office/warehouse space for lease including a 1,294 SF mezzanine.}$ 

Signage can be placed on the building.

#### PROPERTY HIGHLIGHTS

- One Overhead Door
- 21 Ft Ceiling Height
- Sprinkler

Zoning: I-1 Industrial

· Ample Parking